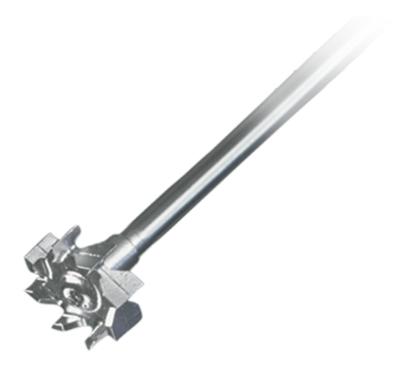

## TR 20 Radial-Flow Impeller (28 mm)

P/N: 509-20000-00

Due to the jagged shape of the stirrer blade, the radial flow impeller TR 20 is ideally suited for the construction of emulsions and the gassing or foaming of liquids in vessels with the following characteristics:

ideal vessel diameter: 80- 140 mm
ideal ground clearance: 14- 28 mm
ideal filling level: 80- 140 mm
ideal volume: 400- 2,200 ml

The radial-flow impeller TR 20 has a total length of 400 mm and is made of stainless steel. Its stirrer shaft has a diameter of 8 mm.

## TR 20 Radial-Flow Impeller (28 mm) - Teknik veri

| Blade ölçüsü       | 28 mm               |
|--------------------|---------------------|
| Materyal           | stainless steel V4A |
| Uzunluk            | 400 mm              |
| Şaft çapı          | 8 mm                |
| Mak. Rotasyon hızı | 2.000 rpm           |