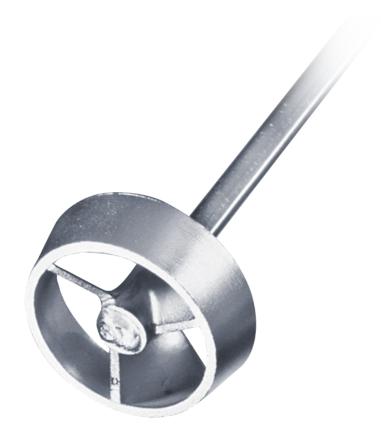

## PR 32 Ringed Pitched-Blade Impeller (45 mm)

P/N: 509-32000-00

Due to its blade dimensions, the ringed pitched-blade impeller PR 32 is ideal for solutions, emulsions and suspensions in vessels with the following characteristics:

ideal vessel diameter: 113- 225 mm
ideal ground clearance: 23- 45 mm
ideal filling level: 113- 225 mm
ideal volume: 1,100- 8,900 ml

The ringed pitched-blade impeller PR 32 has a total length of 400 mm and is made of stainless steel. Its stirrer shaft has a diameter of 8 mm.

## PR 32 Ringed Pitched-Blade Impeller (45 mm) - Teknik veri

| Blade ölçüsü       | 45 mm               |
|--------------------|---------------------|
| Materyal           | stainless steel V4A |
| Uzunluk            | 400 mm              |
| Şaft çapı          | 8 mm                |
| Mak. Rotasyon hızı | 2.000 rpm           |