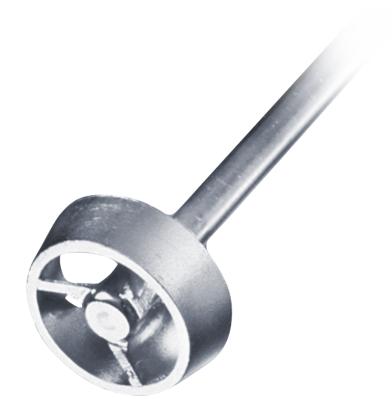

## PR 31 Ringed Pitched-Blade Impeller (33 mm)

P/N: 509-31000-00

Due to its blade dimensions, the ringed pitched-blade impeller PR 31 is ideal for solutions, emulsions and suspensions in vessels with the following characteristics:

ideal vessel diameter: 83- 165 mm
ideal ground clearance: 17- 33 mm
ideal filling level: 83- 165 mm

• ideal volume: 400- 3,500 ml

The ringed pitched-blade impeller PR 31 has a total length of 400 mm and is made of stainless steel. Its stirring shaft has a diameter of 8 mm.