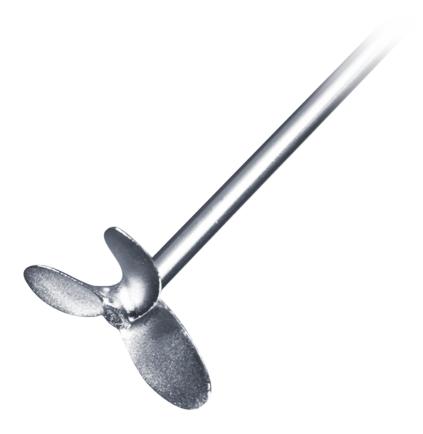

## PR 30 Pitched-Blade Impeller

P/N: 509-30000-00

Due to its blade dimensions, the pitched-blade impeller PR 30 is ideal for solutions, emulsions and suspensions in vessels with the following characteristics:

ideal vessel diameter: 145- 290 mm
ideal ground clearance: 29- 58 mm
ideal filling level: 145- 290 mm
ideal volume: 2,400- 19,200 ml

The pitched-blade impeller PR 30 has a total length of 400 mm and is made of stainless steel. Its stirring shaft has a diameter of 8 mm.