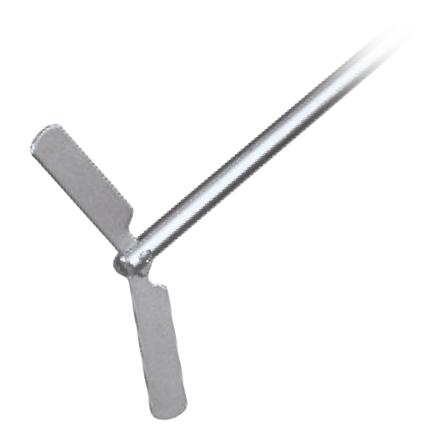

## BR 14 Collapsible-Blade Impeller

P/N: 509-14000-00

Especially when using narrow-necked vessels, e.g. round-bottom flasks, an stirring tool with collapsible blades is used. Just like our collapsible-blade impeller BR 14.

The collapsible-blade impeller BR 14 has a total length of 400 mm and is made of stainless steel. Its stirring shaft has a diameter of 8 mm.

## BR 14 Collapsible-Blade Impeller - Teknik veri

| Blade ölçüsü       | 90 x 10 mm          |
|--------------------|---------------------|
| Materyal           | stainless steel V4A |
| Uzunluk            | 400 mm              |
| Şaft çapı          | 8 mm                |
| Mak. Rotasyon hızı | 800 rpm             |