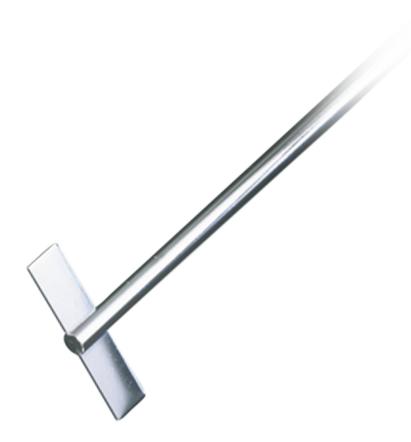

## BR 11 Straight-Blade Impeller P/N: 509-11000-00

Due to its blade dimensions, the straight-blade impeller BR 11 is ideally suited for solutions, emulsions and suspensions in vessels with the following characteristics:

- ideal vessel diameter: 100 mm
- ideal ground clearance: 5 mm
- ideal filling level: 100 mm
- ideal volume: 800 ml

The straight-blade impeller BR 11 has a total length of 400 mm and is made of stainless steel. Its stirring shaft has a diameter of 8 mm.

## BR 11 Straight-Blade Impeller - Teknik veri

| Blade ölçüsü       | 50 x 12 mm          |
|--------------------|---------------------|
| Materyal           | stainless steel V4A |
| Uzunluk            | 400 mm              |
| Şaft çapı          | 8 mm                |
| Mak. Rotasyon hızı | 2.000 rpm           |