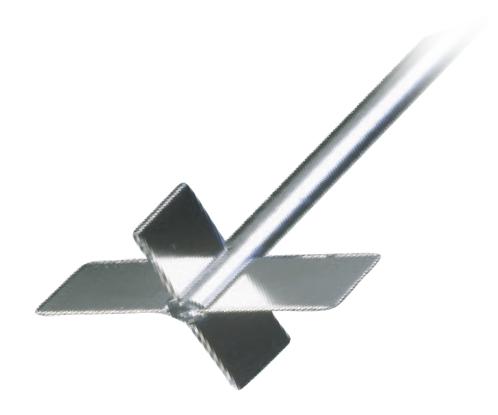

## BR 10 Cross-Blade Impeller

P/N: 509-10000-00

Due to its blade dimensions, the cross-blade impeller BR 10 is ideally suited for solutions, emulsions and suspensions in vessels with the following characteristics:

ideal vessel diameter: 100 mmideal ground clearance: 5 mmideal filling level: 100 mm

• ideal volume: 800 ml

The cross-blade impeller BR 10 has a total length of 400 mm and is made of stainless steel. Its stirring shaft has a diameter of 8 mm.

## BR 10 Cross-Blade Impeller - Teknik veri

| Blade ölçüsü       | 50 x 12 mm          |
|--------------------|---------------------|
| Materyal           | stainless steel V4A |
| Uzunluk            | 400 mm              |
| Şaft çapı          | 8 mm                |
| Mak. Rotasyon hızı | 2.000 rpm           |