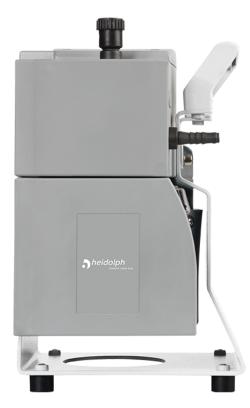

## Hei-VAC Valve Control

P/N: 591-00130-00

- Suction capacity for up to three rotary evaporators at the same time
- Vacuum can be controlled via valve operated or manual vacuum controllers
- Depending on your application you can switch on and off the vacuum pump via switchbox
- A Vacuum valve is necessary, if you want to combine this vacuum pump with the Hei-VAP Expert Control / Hei-VAP Ultimate Control rotary evaporators