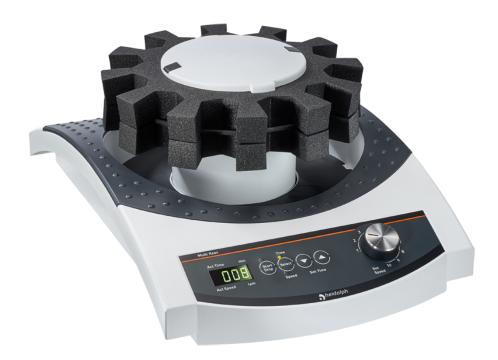

Multi Reax

P/N: 545-10000-00

The versatile model with a 3 mm shaking orbit

A high sample throughput is one of the daily challenges that analytical laboratories have to meet. Often several analyses have to be prepared simultaneously. To simplify these processes and the general workflow, a multi-vortexer has been developed.

It can accommodate between 12 (16-32 mm diameter) and 26 (10-16 mm diameter) tubes (Falcon tubes or Greiner tubes). Reaction vessels with snap-on lids ("Eppis" or Eppendorf cups) are also safely fixed. The 3 mm shaking orbit and a speed control between 150 and 2,000 rpm guarantee excellent mixing results.

The integrated timer (up to 999 minutes) enables the automatic termination of the shaking function. After the time has expired, a signal tone is emitted. In this way, you can be sure that your work process will proceed continuously, as several tasks have to be fulfilled at the same time.