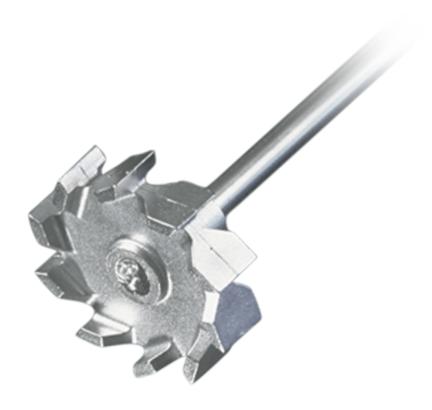

## TR 21 Radial-Flow Impeller (50 mm)

P/N: 509-21000-00

Due to the jagged shape of the stirrer blade, the radial flow impeller TR 21 is ideally suited for the construction of emulsions and the gassing or foaming of liquids in vessels with the following characteristics:

ideal vessel diameter: 143- 250 mm
ideal ground clearance: 25- 50 mm
ideal filling level: 143- 250 mm
ideal volume: 2,300- 12,300 ml

The radial-flow impeller TR 21 has a total length of 400 mm and is made of stainless steel. Its stirrer shaft has a diameter of 8 mm.