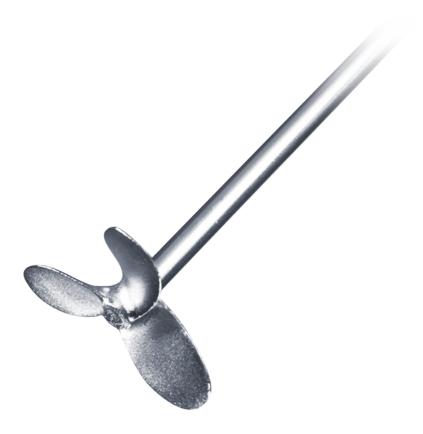

## PR 30 Pitched-Blade Impeller

P/N: 509-30000-00

Due to its blade dimensions, the pitched-blade impeller PR 30 is ideal for solutions, emulsions and suspensions in vessels with the following characteristics:

ideal vessel diameter: 145- 290 mm
ideal ground clearance: 29- 58 mm
ideal filling level: 145- 290 mm
ideal volume: 2,400- 19,200 ml

The pitched-blade impeller PR 30 has a total length of 400 mm and is made of stainless steel. Its stirring shaft has a diameter of 8 mm.

## PR 30 Pitched-Blade Impeller - Technical Data

| Blade size          | 58 mm               |
|---------------------|---------------------|
| Material            | stainless steel V4A |
| Length              |                     |
| Shaft diameter      | ⊠ mm                |
| Max. rotation speed |                     |