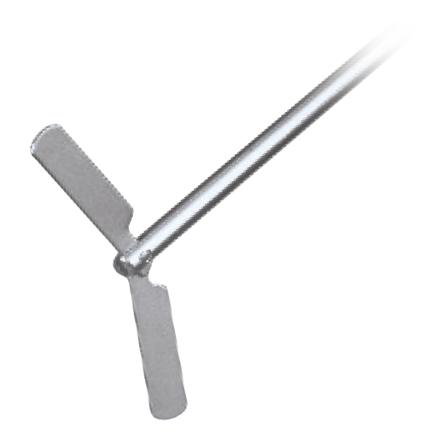

## BR 14 Collapsible-Blade Impeller

P/N: 509-14000-00

Especially when using narrow-necked vessels, e.g. round-bottom flasks, an stirring tool with collapsible blades is used. Just like our collapsible-blade impeller BR 14.

The collapsible-blade impeller BR 14 has a total length of 400 mm and is made of stainless steel. Its stirring shaft has a diameter of 8 mm.

## BR 14 Collapsible-Blade Impeller - Technical Data

| Blade size          | 90 x 10 mm          |
|---------------------|---------------------|
| Material            | stainless steel V4A |
| Length              |                     |
| Shaft diameter      | 🛚 mm                |
| Max. rotation speed |                     |