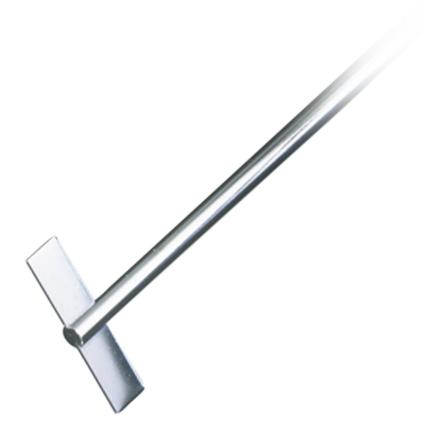

## BR 11 Straight-Blade Impeller

P/N: 509-11000-00

Due to its blade dimensions, the straight-blade impeller BR 11 is ideally suited for solutions, emulsions and suspensions in vessels with the following characteristics:

ideal vessel diameter: 100 mm
ideal ground clearance: 5 mm
ideal filling level: 100 mm
ideal volume: 800 ml

The straight-blade impeller BR 11 has a total length of 400 mm and is made of stainless steel. Its stirring shaft has a diameter of 8 mm.

## BR 11 Straight-Blade Impeller - Technical Data

| Blade size          | 50 x 12 mm          |
|---------------------|---------------------|
| Material            | stainless steel V4A |
| Length              |                     |
| Shaft diameter      | ⊠ mm                |
| Max. rotation speed |                     |