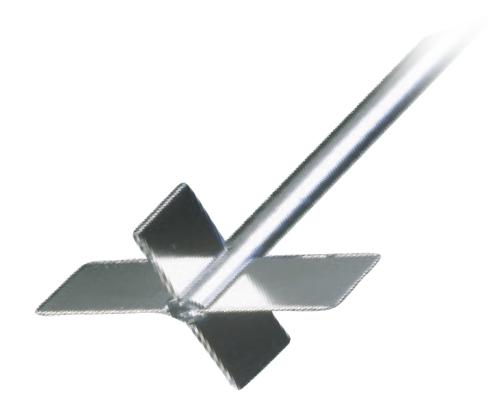

## BR 10 Cross-Blade Impeller

P/N: 509-10000-00

Due to its blade dimensions, the cross-blade impeller BR 10 is ideally suited for solutions, emulsions and suspensions in vessels with the following characteristics:

ideal vessel diameter: 100 mmideal ground clearance: 5 mmideal filling level: 100 mm

• ideal volume: 800 ml

The cross-blade impeller BR 10 has a total length of 400 mm and is made of stainless steel. Its stirring shaft has a diameter of 8 mm.

## BR 10 Cross-Blade Impeller - Technical Data

| Blade size          | 50 x 12 mm          |
|---------------------|---------------------|
| Material            | stainless steel V4A |
| Length              |                     |
| Shaft diameter      | 🛚 mm                |
| Max. rotation speed |                     |