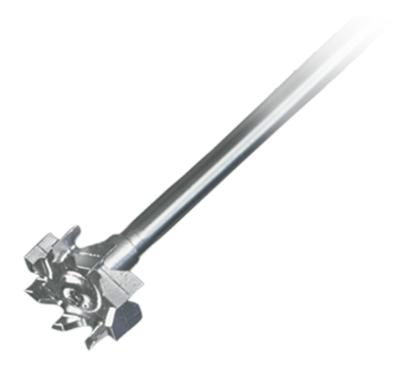

## TR 20 Radial-Flow Impeller (28 mm)

P/N: 036300380

Due to the jagged shape of the stirrer blade, the radial flow impeller TR 20 is ideally suited for the construction of emulsions and the gassing or foaming of liquids in vessels with the following characteristics:

ideal vessel diameter: 80- 140 mm
ideal ground clearance: 14- 28 mm
ideal filling level: 80- 140 mm
ideal volume: 400- 2,200 ml

The radial-flow impeller TR 20 has a total length of 400 mm and is made of stainless steel. Its stirrer shaft has a diameter of 8 mm.

## TR 20 Radial-Flow Impeller (28 mm) - Technical Data

| Blade size          | 28 mm               |
|---------------------|---------------------|
| Material            | stainless steel V4A |
| Length              | 400 mm              |
| Shaft diameter      | 8 mm                |
| Max. rotation speed | 2,000 rpm           |