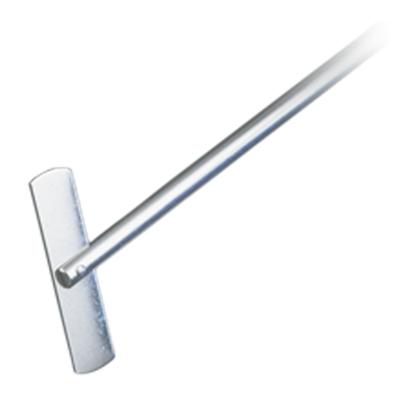

## BR 12 Pivoting-Blade Impeller

P/N: 036300350

Especially when using narrow-necked vessels, e.g. round-bottom flasks, a stirring tool with pivoting blades is used. Just like our pivoting-blade impeller BR 12.

The pivoting-blade impeller BR 12 has a total length of 400 mm and is made of stainless steel. Its stirring shaft has a diameter of 8 mm.

## BR 12 Pivoting-Blade Impeller - Technical Data

| Blade size          | 60 x 15 mm          |
|---------------------|---------------------|
| Material            | stainless steel V4A |
| Length              | 400 mm              |
| Shaft diameter      | 8 mm                |
| Max. rotation speed | 2,000 rpm           |