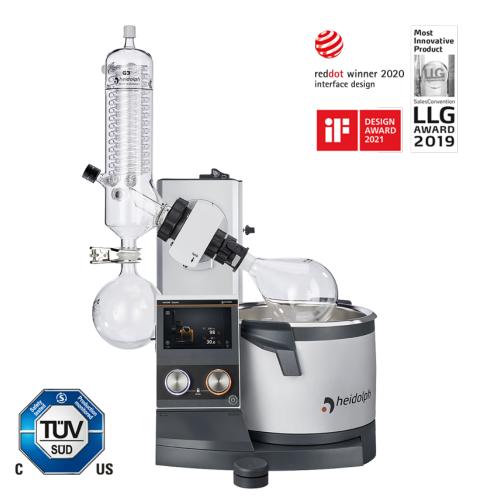

## Hei-VAP Expert - hand lift model with G3 vertical glassware P/N: 036041001

Precise setting of rotation speed and heating bath temperature on the digital touch display or – for quick access during an active process – directly via the knobs on the operating panel.

- Central operating panel with 5" touch display
- Hand lift model with G3 vertical glassware
- Clear display of all values (Basic and Advanced modes)
- With timer, limitation of max. temperature, multilingual menu and text display for error messages
- Separate knobs for rotation and heating with locking function to prevent accidental readjusting
- LED ring lights and pictogram to display the activity even from a distance
- Integrated solvent library to facilitate adjustment of the required vacuum on an external vacuum controller
- USB and Micro SD interfaces
- Optional display of vapor temperature
- Subsequent upgrade to Hei-VAP Expert Control possible, including vacuum and chiller control