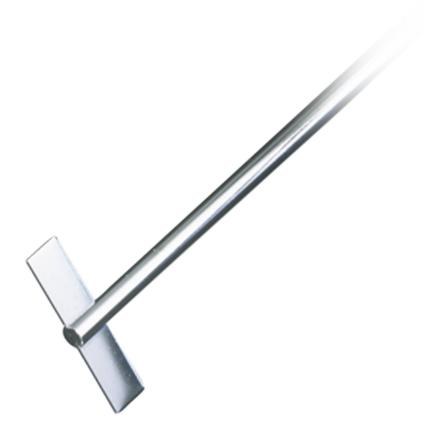

## BR 11 Straight-Blade Impeller

P/N: 509-11000-00

Due to its blade dimensions, the straight-blade impeller BR 11 is ideally suited for solutions, emulsions and suspensions in vessels with the following characteristics:

ideal vessel diameter: 100 mm
ideal ground clearance: 5 mm
ideal filling level: 100 mm
ideal volume: 800 ml

The straight-blade impeller BR 11 has a total length of 400 mm and is made of stainless steel. Its stirring shaft has a diameter of 8 mm.

## BR 11 Straight-Blade Impeller - Technical Data

| Blade size          | 50 x 12 mm          |
|---------------------|---------------------|
| Material            | stainless steel V4A |
| Length              | 400 mm              |
| Shaft diameter      | 8 mm                |
| Max. rotation speed | 2,000 rpm           |