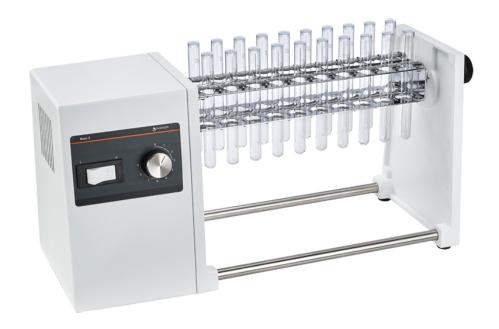

## The compact one for small volumes

The Reax 2 with the optional adapter for test tubes is designed for simultaneous mixing of up to 20 vessels with diameters of 10-18 mm. This corresponds to the size of classic test tubes or 15 ml Falcon tubes. Alternatively, you can insert your complete rack into the universal adapter (width: 230 mm, height min./max.: 45 mm/160 mm) of the overhead shaker.

Equipped with a solid metal frame, its design stands for extreme load capacity and reliability. Guaranteed safety during unattended continuous operation.