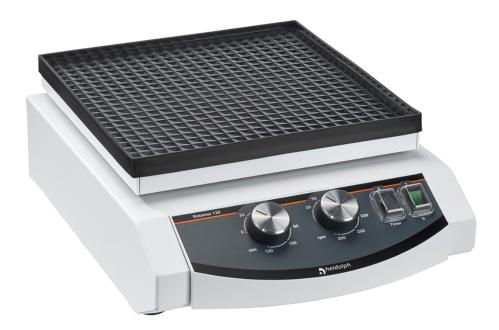

## Rotamax 120

P/N: 544-41200-00

The compact one with a maximum loading capacity of 2 kg

Space-saving and with a load weight of up to 2 kg, this shaker can perfectly master all applications.

The variably adjustable speed control (20-300 rpm) and the orbit of 20 mm guarantee homogeneous distribution. Your applications can be carried out in continuous operation or by means of a timer (max. 120 minutes).

## Rotamax 120 - Technical Data

| Overheat protection                   | self-resetting                                                                                     |
|---------------------------------------|----------------------------------------------------------------------------------------------------|
| Permissible ambient conditions        | 5 - 31 °C at 80 % rel. humidity 32 - 40 °C<br>decreasing linearly up to max. 50 % rel.<br>humidity |
| Weight                                | 5.5 kg                                                                                             |
| Protection class (EN 60529)           | IP 30                                                                                              |
| Timer                                 | yes (max. 120 min)                                                                                 |
| Rotation speed range                  | 20 - 300 rpm                                                                                       |
| Power input                           | 33                                                                                                 |
| Dimensions (w/d/h)                    | 245 x 310 x 125 mm                                                                                 |
| Max. Load                             | 2 kg                                                                                               |
| Operating Mode                        | timer or continous                                                                                 |
| Rotation speed setting                | electronic control                                                                                 |
| Orbit / Stroke                        | 20 mm                                                                                              |
| Platform size                         | 220 x 220 mm                                                                                       |
| Accessories included                  | non-skid rubber mat                                                                                |
| Angle                                 | -                                                                                                  |
| Motion                                | orbital                                                                                            |
| Ambient temperature range (operation) | -                                                                                                  |
| Ambient temperature range (storage)   | -                                                                                                  |
| Interfaces                            | -                                                                                                  |
| Usable area                           | -                                                                                                  |
| Installation altitude                 | -                                                                                                  |