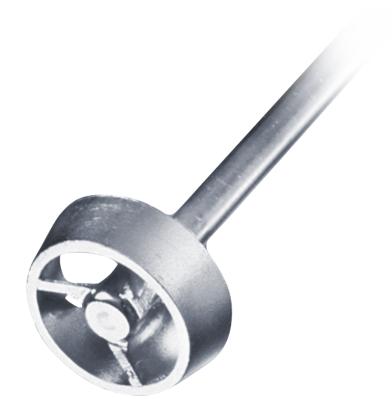

## PR 31 Ringed Pitched-Blade Impeller (33 mm)

P/N: 509-31000-00

Due to its blade dimensions, the ringed pitched-blade impeller PR 31 is ideal for solutions, emulsions and suspensions in vessels with the following characteristics:

ideal vessel diameter: 83- 165 mm
ideal ground clearance: 17- 33 mm
ideal filling level: 83- 165 mm

• ideal volume: 400- 3,500 ml

The ringed pitched-blade impeller PR 31 has a total length of 400 mm and is made of stainless steel. Its stirring shaft has a diameter of 8 mm.

## PR 31 Ringed Pitched-Blade Impeller (33 mm) - Technical Data

| Blade size          | 33 mm               |
|---------------------|---------------------|
| Material            | stainless steel V4A |
| Length              | 400 mm              |
| Shaft diameter      | 8 mm                |
| Max. rotation speed | 2,000 rpm           |