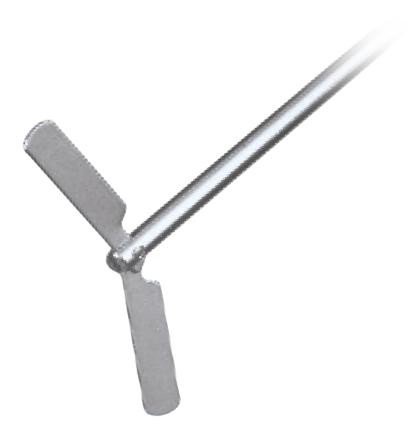

## BR 14 Collapsible-Blade Impeller P/N: 509-14000-00

Especially when using narrow-necked vessels, e.g. round-bottom flasks, an stirring tool with collapsible blades is used. Just like our collapsible-blade impeller BR 14.

The collapsible-blade impeller BR 14 has a total length of 400 mm and is made of stainless steel. Its stirring shaft has a diameter of 8 mm.

## BR 14 Collapsible-Blade Impeller - Technical Data

| Blade size          | 90 x 10 mm          |
|---------------------|---------------------|
| Material            | stainless steel V4A |
| Length              | 400 mm              |
| Shaft diameter      | 8 mm                |
| Max. rotation speed | 800 rpm             |