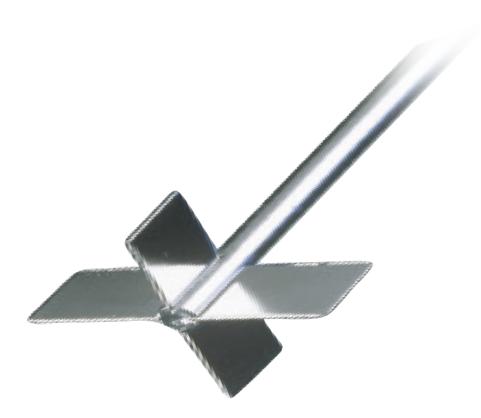

## BR 10 Cross-Blade Impeller P/N: 509-10000-00

Due to its blade dimensions, the cross-blade impeller BR 10 is ideally suited for solutions, emulsions and suspensions in vessels with the following characteristics:

- ideal vessel diameter: 100 mm
- ideal ground clearance: 5 mm
- ideal filling level: 100 mm
- ideal volume: 800 ml

The cross-blade impeller BR 10 has a total length of 400 mm and is made of stainless steel. Its stirring shaft has a diameter of 8 mm.

## BR 10 Cross-Blade Impeller - Technical Data

| Blade size          | 50 x 12 mm          |
|---------------------|---------------------|
| Material            | stainless steel V4A |
| Length              | 400 mm              |
| Shaft diameter      | 8 mm                |
| Max. rotation speed | 2,000 rpm           |