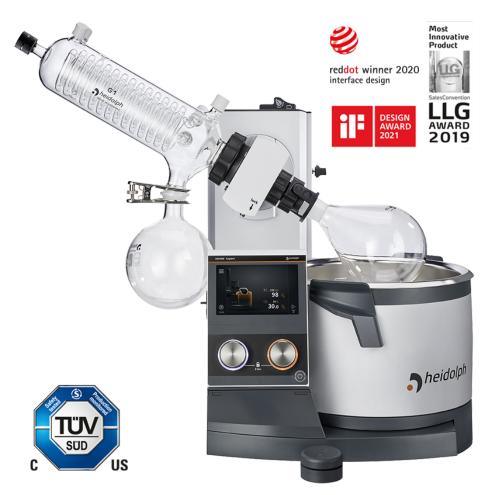

Hei-VAP Expert - hand lift model with coated G1 diagonal glassware P/N: 573-01110-00

Precise setting of rotation speed and heating bath temperature on the digital touch display or – for quick access during an active process – directly via the knobs on the operating panel.

- Central operating panel with 5" touch display
- Hand lift model with transparent plastic coated G1 diagonal glassware
- Clear display of all values (Basic and Advanced modes)
- With timer, limitation of max. temperature, multilingual menu and text display for error messages
- Separate knobs for rotation and heating with locking function to prevent accidental readjusting
- LED ring lights and pictogram to display the activity even from a distance
- Integrated solvent library to facilitate adjustment of the required vacuum on an external vacuum controller
- USB and Micro SD interfaces
- Optional display of vapor temperature
- Subsequent upgrade to Hei-VAP Expert Control possible, including vacuum and chiller control