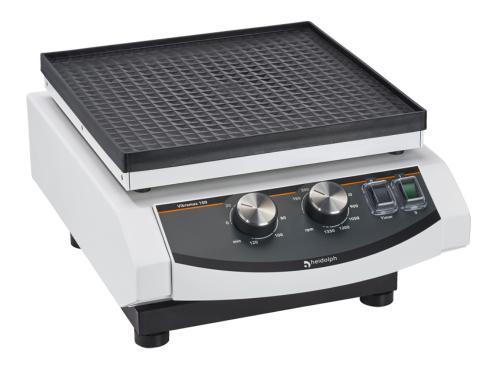

## Vibramax 100

P/N: 544-21200-00

The compact one with a load capacity of 2 kg

Due to the 3 mm orbit and the speed of 150 - 1,350 rpm, this circular vibrating shaker is ideal for suspending, for solubility studies and leaching studies.

The optional <u>tension roller attachment</u> offers the option of using different container sizes. In combination with the non-slip rubber mat, the vessels are shaken safely even at high speeds. In addition, a timer with up to 120 minutes is integrated, which triggers an acoustic signal after expiration.