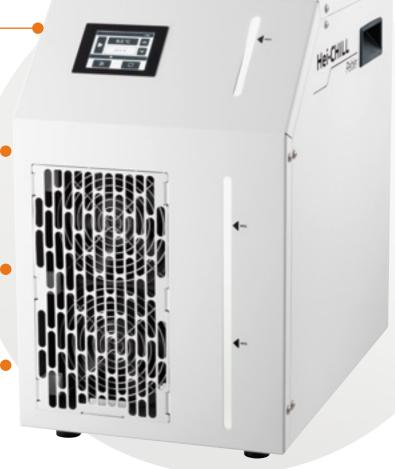

## Thermostat Hei-CHILL Peltier

Chilling - Heating - Process integration

Environmentally friendly as no internal refrigerant is used.

The thermostat has a temperature range of –10 °C to 70 °C and can also be used for smaller reactors with a working volume of 5 liters.

The power of 600 W is sufficient, also for chilling tasks when using rotary evaporators

Thanks to the plug-in system, the tubes are quickly connected to each other - thus, the connection of the device is ensured by simple steps.

The compact size of 27 × 43 × 43 cm enables the use on laboratory benches

Different interfaces: Ethernet, RS 232 and RS 485 allow the integration of the thermostat in processes